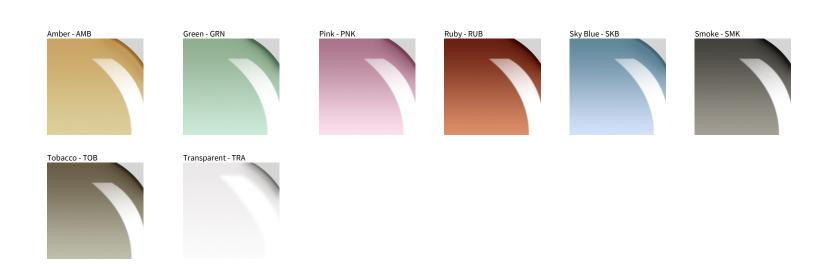

## PARIGI CIPOLLA 3 LIGHT CLUSTER SUSPENSION

**COLOR FINISH CHAR1** 

| PROJECT  |  |
|----------|--|
| ТҮРЕ     |  |
| NOTES    |  |
| QUANTITY |  |
| DATE     |  |

Digital: Not all screens are calibrated the same, and therefore, colors will appear differently between screens. Physical: When texture is involved, there will be variations in color, character and tone within a product series and between product families.